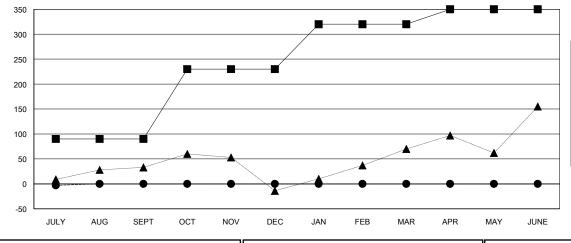

# GOALS AND ACTUAL NEW CLUBS CUMULATIVE

| _ |                        |
|---|------------------------|
| - | MEMBER GROWTH NET GOAL |
|   |                        |

- ● - MEMBER GROWTH ACTUAL
- ▲ - LAST YEAR MEMBERSHIP ACTUAL

# LOCATION UGANDA

**GMT CA** 

|                       | Club          | s         |               |                       | Mei                       | mbers                   |                                              |
|-----------------------|---------------|-----------|---------------|-----------------------|---------------------------|-------------------------|----------------------------------------------|
| RESULTS FOR 2018-2019 |               |           |               | RESULTS FOR 2018-2019 |                           |                         |                                              |
| QUARTER               | NEW CLUB GOAL | NEW CLUBS | DROPPED CLUBS | QUARTER               | MEMBER GROWTH NET<br>GOAL | MEMBER GROWTH<br>ACTUAL | DROPPED MEMBERS ACTUAL (including transfers) |
| JULY/AUG/SEPT         | 2             | 0         | 0             | JULY/AUG/SEPT         | 90                        | 25                      | 28                                           |
| OCT/NOV/DEC           | 2             | 0         | 0             | OCT/NOV/DEC           | 140                       | 0                       | 0                                            |
| JAN/FEB/MAR           | 2             | 0         | 0             | JAN/FEB/MAR           | 90                        | 0                       | 0                                            |
| APR/MAY/JUNE          | 0             | 0         | 0             | APR/MAY/JUNE          | 30                        | 0                       | 0                                            |