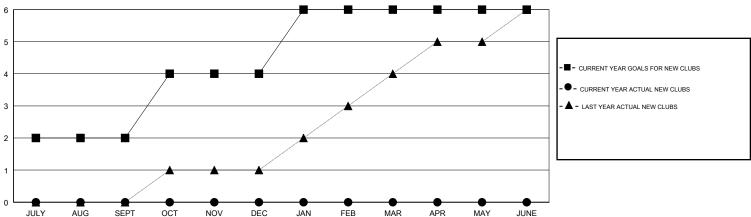

# LOCATION UGANDA

**GMT CA** 

|                       | Club          | s         |               |                       | Mei                       | mbers                   |                                              |
|-----------------------|---------------|-----------|---------------|-----------------------|---------------------------|-------------------------|----------------------------------------------|
| RESULTS FOR 2018-2019 |               |           |               | RESULTS FOR 2018-2019 |                           |                         |                                              |
| QUARTER               | NEW CLUB GOAL | NEW CLUBS | DROPPED CLUBS | QUARTER               | MEMBER GROWTH NET<br>GOAL | MEMBER GROWTH<br>ACTUAL | DROPPED MEMBERS ACTUAL (including transfers) |
| JULY/AUG/SEPT         | 2             | 0         | 0             | JULY/AUG/SEPT         | 90                        | 25                      | 28                                           |
| OCT/NOV/DEC           | 2             | 0         | 0             | OCT/NOV/DEC           | 140                       | 0                       | 0                                            |
| JAN/FEB/MAR           | 2             | 0         | 0             | JAN/FEB/MAR           | 90                        | 0                       | 0                                            |
| APR/MAY/JUNE          | 0             | 0         | 0             | APR/MAY/JUNE          | 30                        | 0                       | 0                                            |